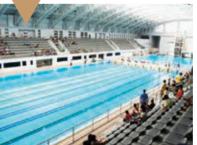

#### AU SPORT CENTER

Fitness Room

Indoor Swimming Pool

Tennis Court

Squash Court

**Badminton Court** 

Basketball Court

Snooker Room

## **AU Sport Center**

Inere are many health and sports' facilities where one could relax, exercise, do sports and socialize. They include a fitness room, badminton field, basketball field, indoor swimming pool, sauna and steam, etc.