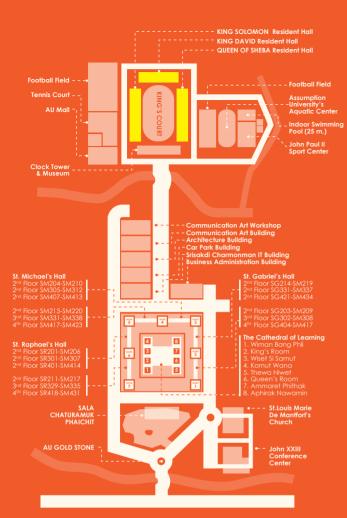

# RESIDENCE HALLS

The three 13-story dormitories form a U-Shape and are situated around nice basketball grounds, a futsal field and a big nice square (King's court). It is a perfect place for people to relax, socialize and enjoy themselves. The whole campus is extremely safe with 24-hours security and provides the best conditions for studying, academic growth and peaceful co-existence.

### Suvarnabhumi Campus

Service Hours Mon – Sat (8.00 a.m.5.00 p.m.)
Location 2<sup>nd</sup> Floor, King David Hall

Telephone 02 - 723 2223

Fax 02 - 723 2222 ext. 6523 E-Mail hsau\_01@hotmail.com

The Three Dormitories:

King Solomon Queen of Sheba King David Fully Furnished & Equiped

24 Hours Reception

24 Hours Security

24 Hours ambulance standby

Weekly Room Cleaning Service

**h** High Speed Internet

In – house technician service